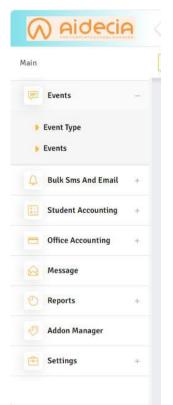

#### **ADMISSION**

Online Application, Tracking, Enrollment Mgt, Bulk Admission, Parent / Guardian Information