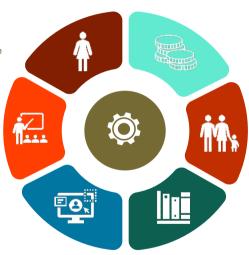

#### **AIDECIA Users**

#### Student

The student account, being a key user of the system, can access reports, complete assignments and exams, submit homework, and participate in live classes and more.

#### Teacher

Teachers have the option to host live classes, create quizzes, exams, homework, and assignments and many more others.

#### Administrator

The administrator holds the highest level of responsibility for system management, including the creation of various users such as inventory,

#### Accountant

The accountant user is responsible for overseeing and managing financial activities in the school, which includes both student and office accounting.

#### Parent

The parent portal allows parents to track their child's performance and make payments on their behalf.

#### Librarian

The librarian user can manage and oversee the library's books and

Your Vertical School ERP for any type educational institution