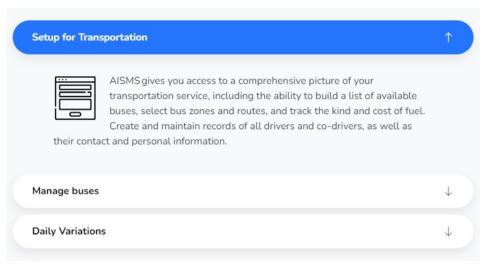

#### **TRANSPORTATION**

Track the route of each buses with stops, properly determined and monitored.