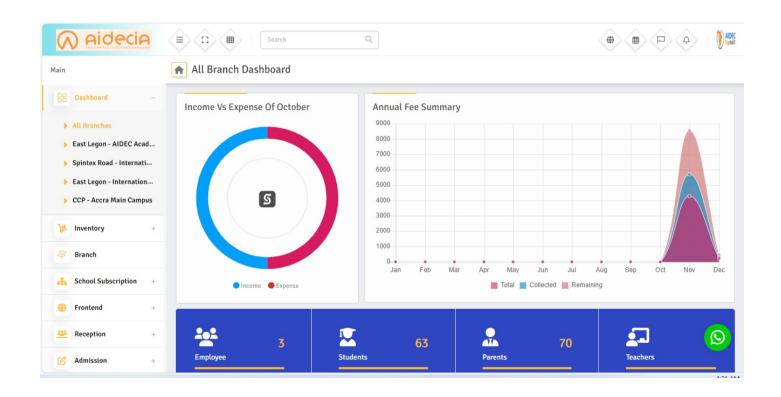

# AIDECIA School ERP

You can now efficiently streamline operations, allocate resources more effectively, and cut expenses across your school organization.

**AIDECIA SCHOOL ERP** software for education is made to efficiently and effectively manage the day-to-day operations of educational institutions.