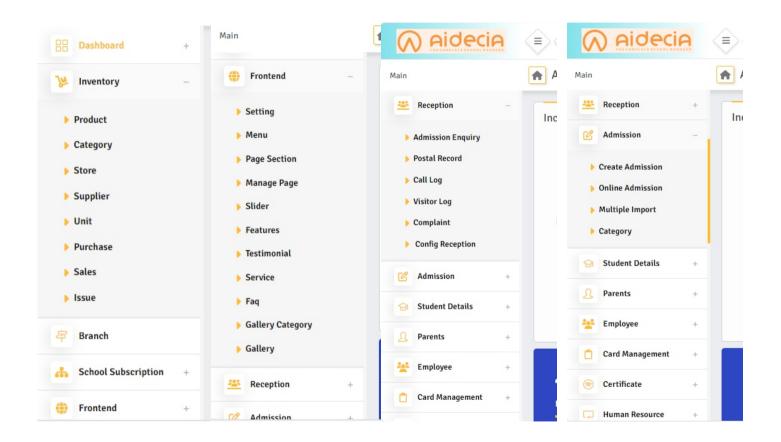

### **AIDECIA MODULES**

#### **ADMISSION**

Online Application, Tracking, Enrollment Mgt, Bulk Admission, Parent / Guardian Information

### AIDECIA MODULES