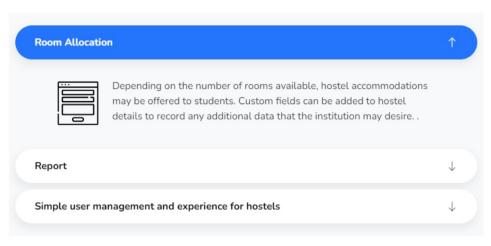

#### **HOSTEL**

Track and manage your accommodations properly. Assign students to each room.