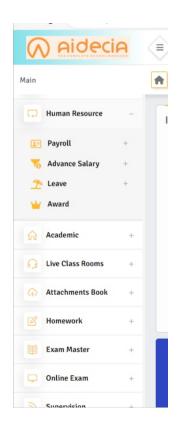

#### **PAYROLL**

Define how salaries are carefully paid, vouches raised, pay slips issued.

#### HR

Track leaves of each staff, employments, management, attendance, etc.