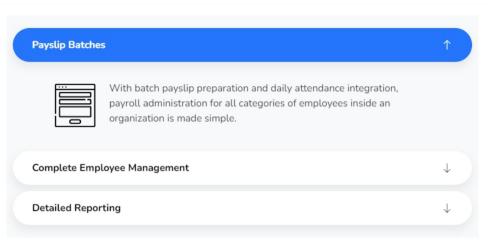

#### **PAYROLL**

Define how salaries are carefully paid, vouches raised, pay slips issued.