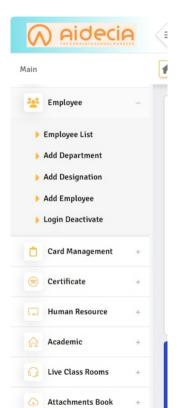

#### Administrator

The administrator holds the highest level of responsibility for system management, including the creation of various users such as inventory,