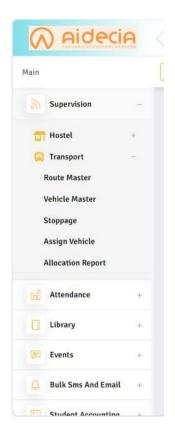

### AIDECIA MODULES

#### **HOSTEL**

Track and manage your accommodations properly. Assign students to each room.

#### **TRANSPORTATION**

Track the route of each buses with stops, properly determined and monitored.

#### **PAYROLL**

Define how salaries are carefully paid, vouches raised, pay slips issued.

#### HR

Track leaves of each staff, employments, management, attendance, etc.