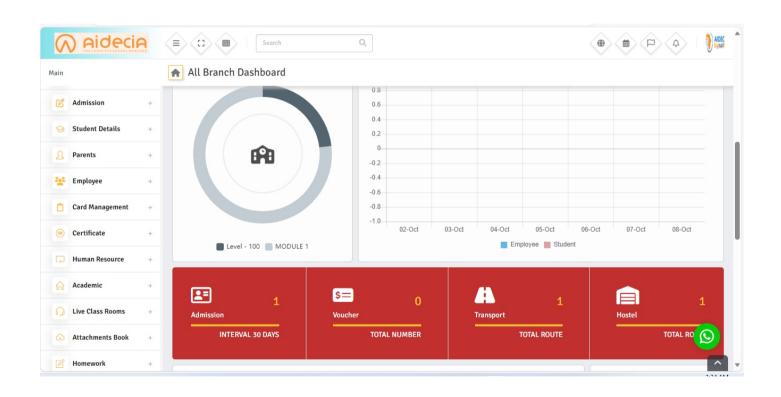

# AIDECIA School ERP

You can now efficiently streamline operations, allocate resources more effectively, and cut expenses across your school organization.

**AIDECIA SCHOOL ERP** software for education is made to efficiently and effectively manage the day-to-day operations of educational institutions.